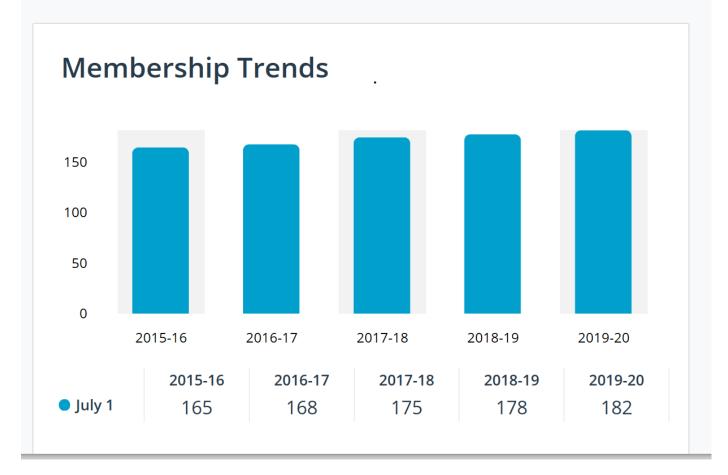

#### 2019-2020 Membership

#### Connect with Potential Members

Grow our membership to 200 during our 100<sup>th</sup> anniversary year