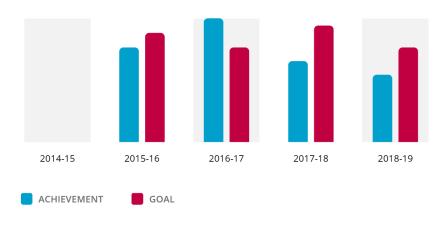

#### **Goal History**

| YEAR                 | ACHIEVEMENT |    | GOAL   |
|----------------------|-------------|----|--------|
| 2018-19              | 9,252       | of | 13,000 |
| 2017-18              | 11,127      | of | 16,000 |
| 2016-17              | 17,005      | of | 13,000 |
| 2015-16              | 12,999      | of | 15,000 |
| 2014-15              | С           |    |        |
| *denotes 5-year high |             |    |        |